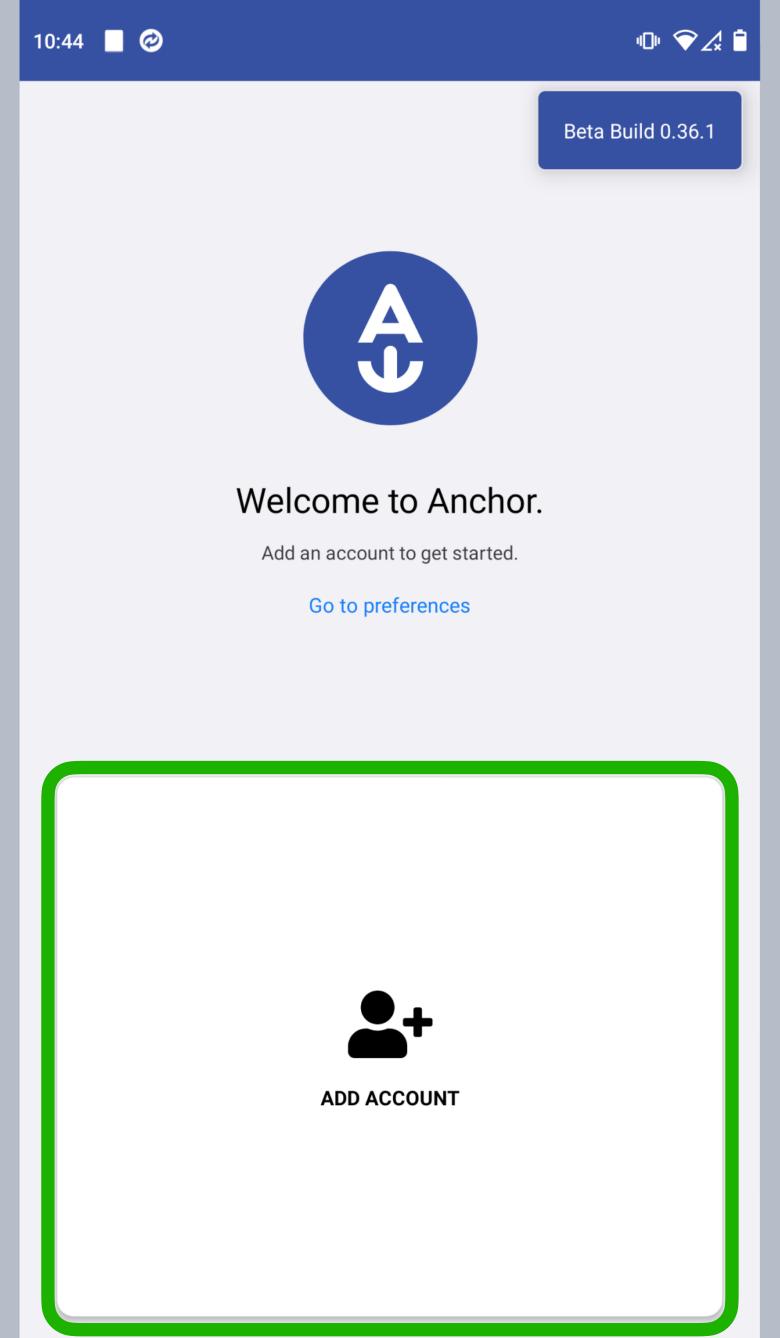

### Step 1 - Add Account

As an alternate method of recovery, Anchor allows to import account details from an account created outside of Anchor.

This process differs from "Account Recovery" as it does not use the Owner Key Certificate, but it does require existing access to the account to view the Private Key

To begin the account import process, select "Add Account"

Last updated 2022.05.24 - support@greymass.com