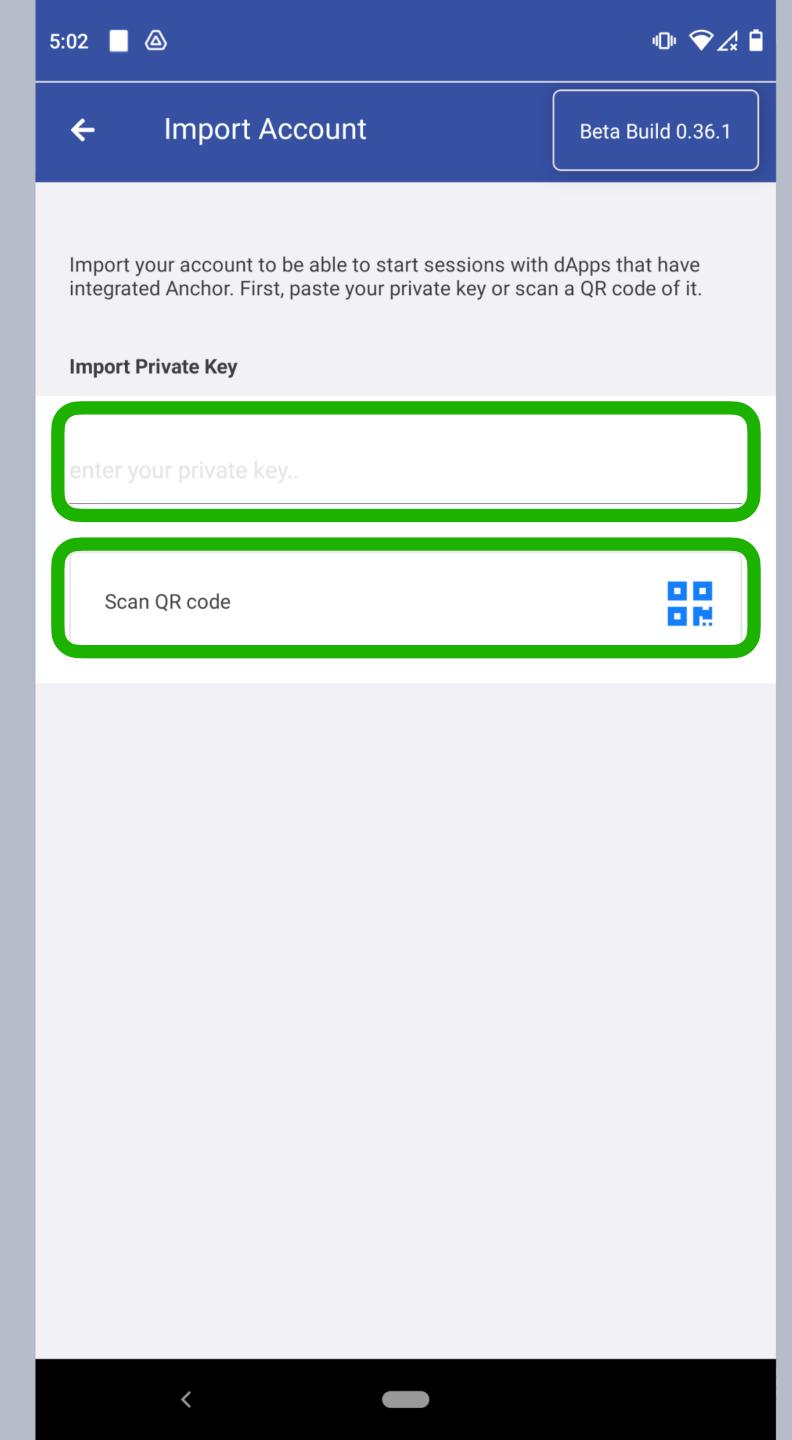

### Step 3 - Enter Private Key

On this screen, you can enter your private key manually or you can scan the QR code version of your key as well.

Note: Within Anchor, this can be found in your account details.

Provide your preferred version of the private key and you will be moved to the next screen automatically

Last updated 2022.05.24 - support@greymass.com