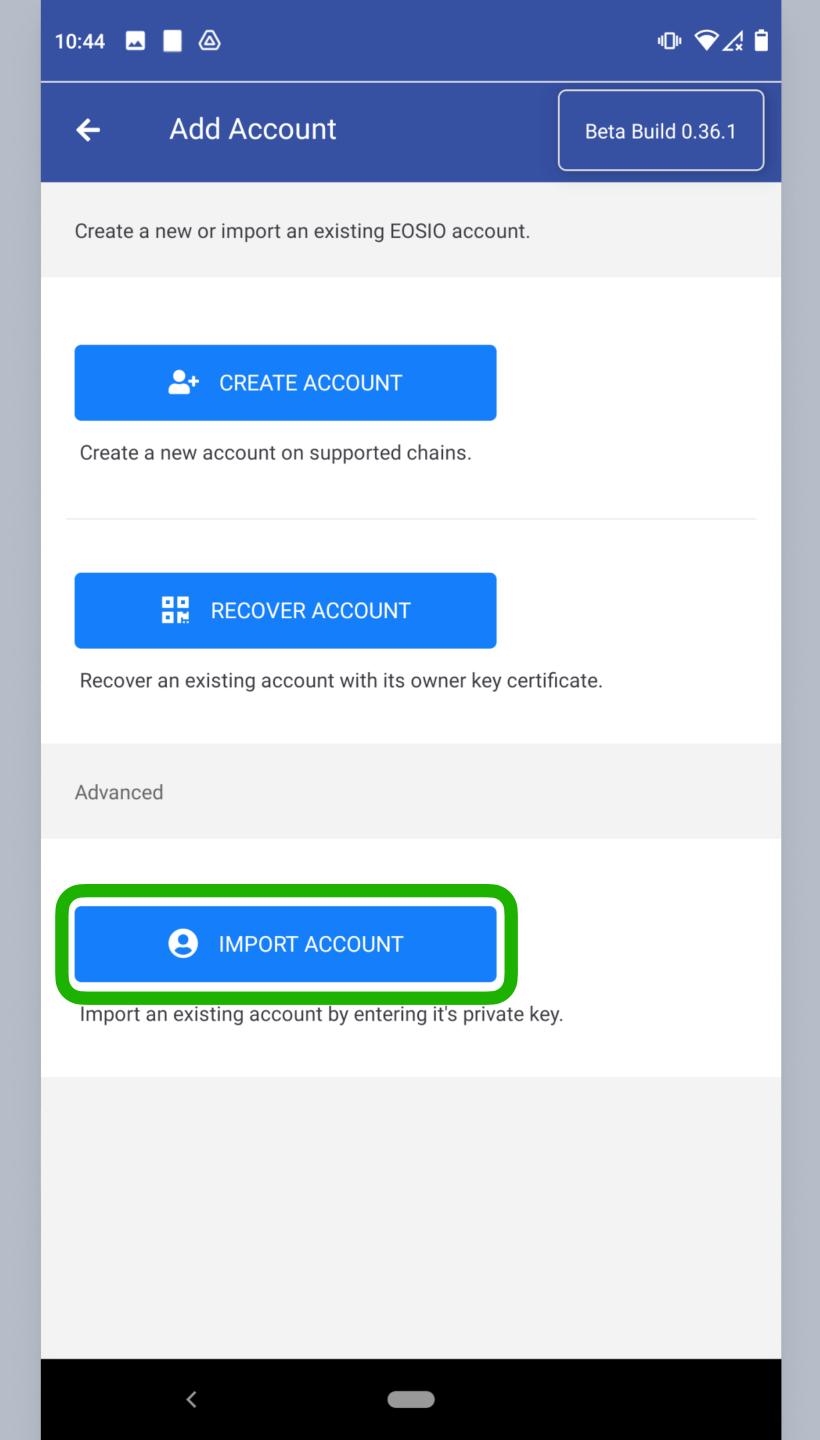

## Step 2 - Import Account

In this walkthrough, we're going to be covering "Account Import" specifically.

For more information on "Account Recovery", see here.

Select "Import Account"

Last updated 2022.05.24 - support@greymass.com