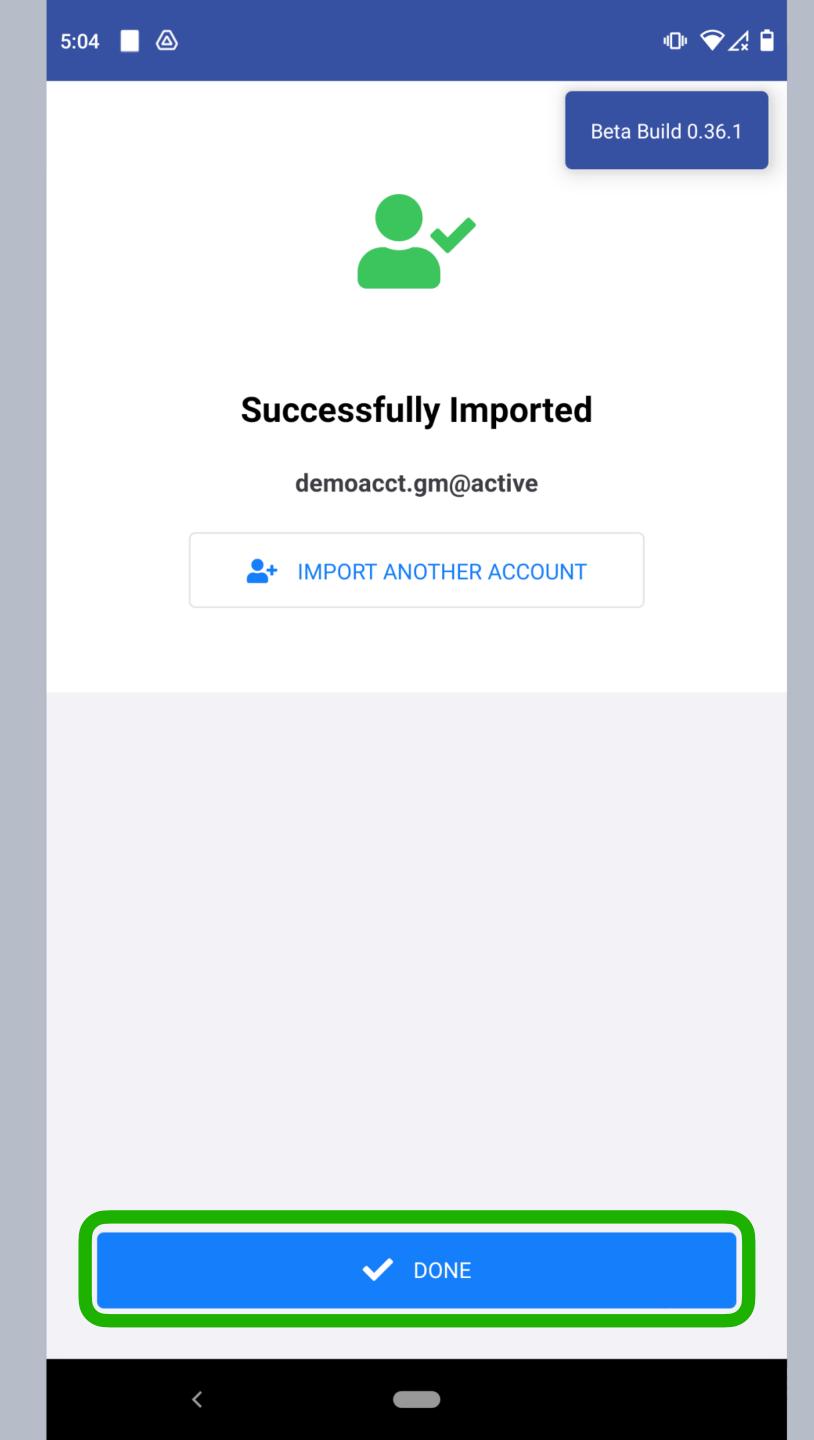

# **Step 6 - Import Complete**

Your import is complete!

As usual, please verify access and functionality after importing.

Click "Done" to return to the home screen