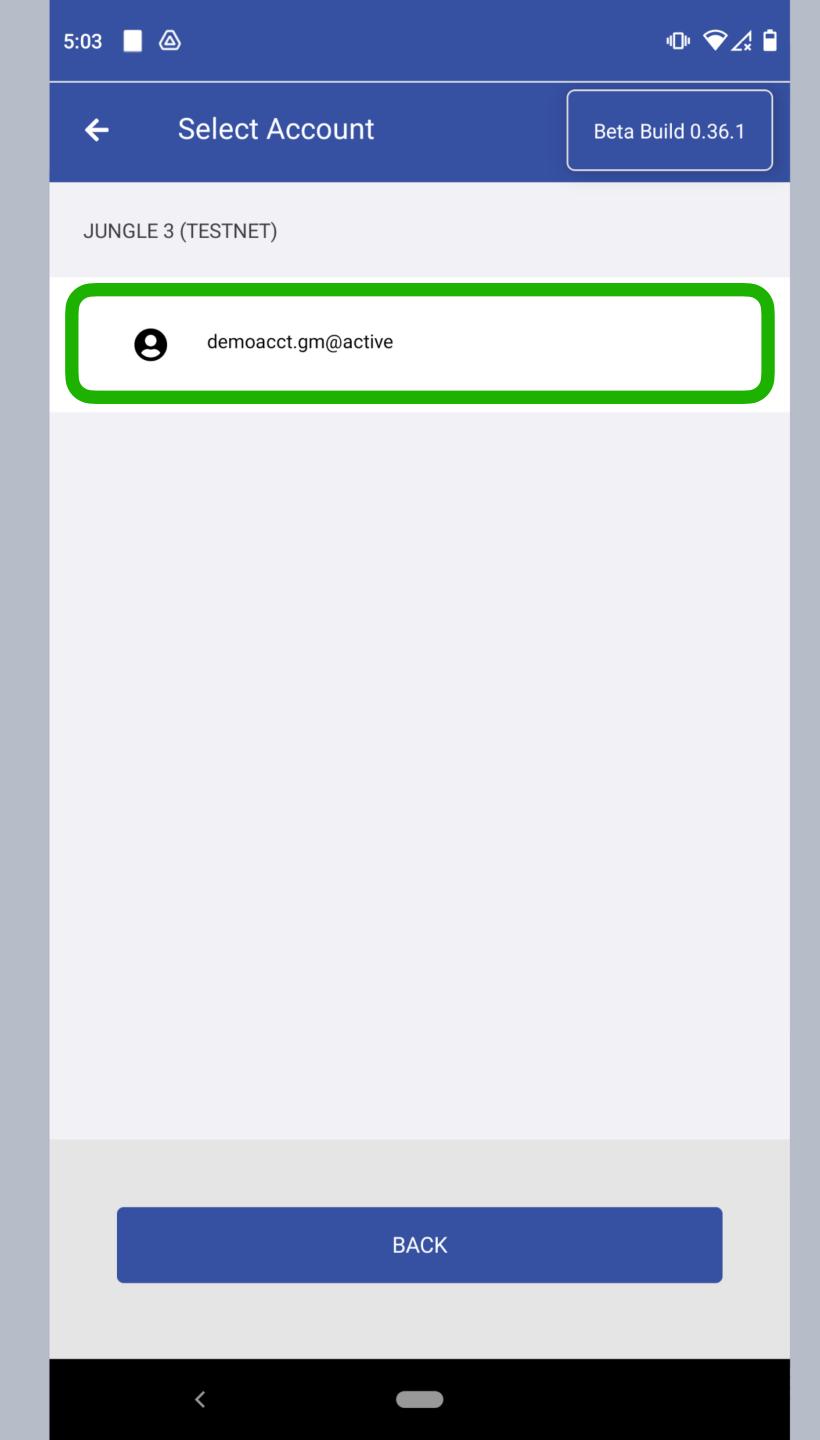

# Step 4 - Verify Account

Verify that this is in fact the account you are looking to import.

If the account name is correct, click on the account name to advance

Last updated 2022.05.24 - support@greymass.com