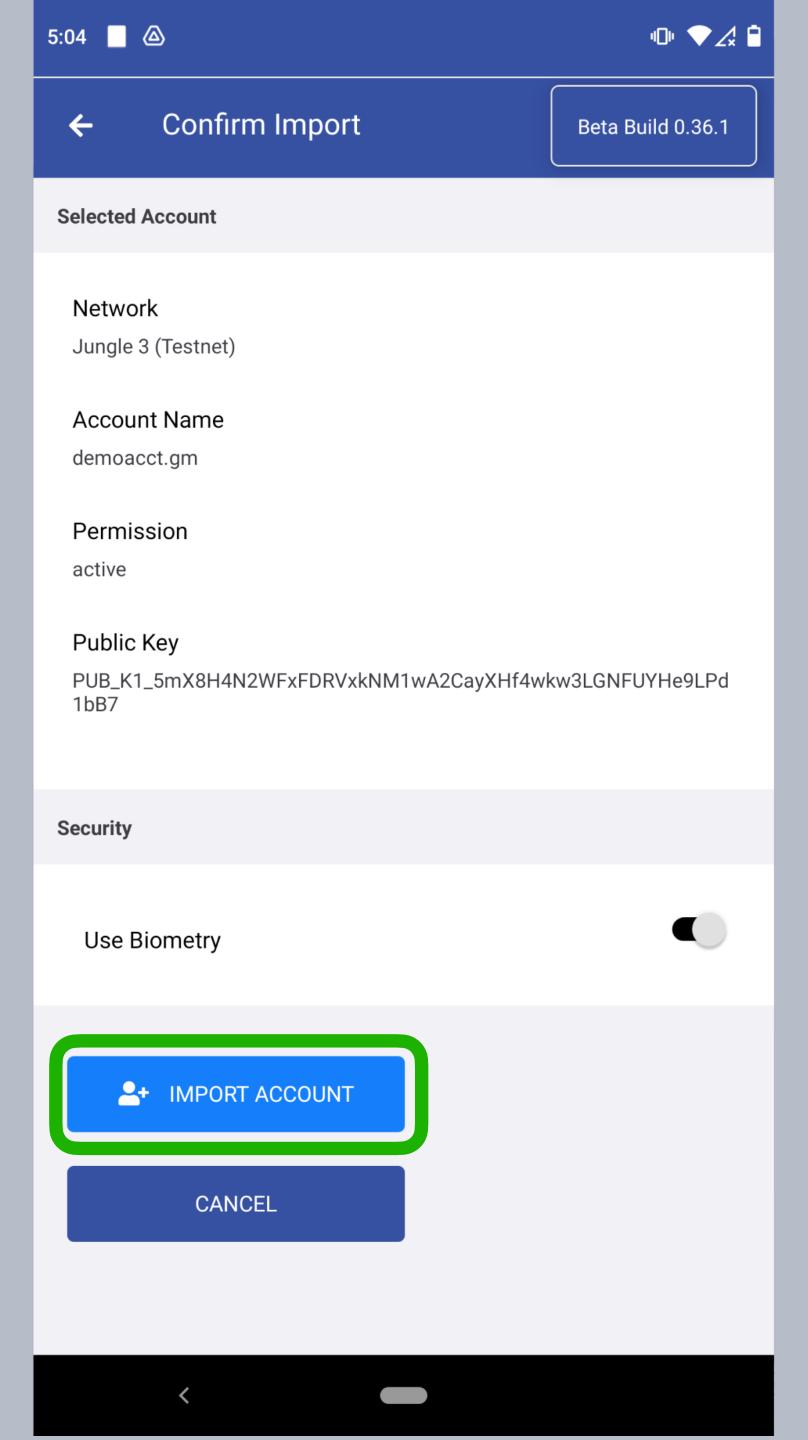

# Step 5 - Confirm Account Import

At this point, all that's left is to doublecheck your account details and verify your method of security.

If everything is all set, then select "Import Account"

Last updated 2022.05.24 - support@greymass.com